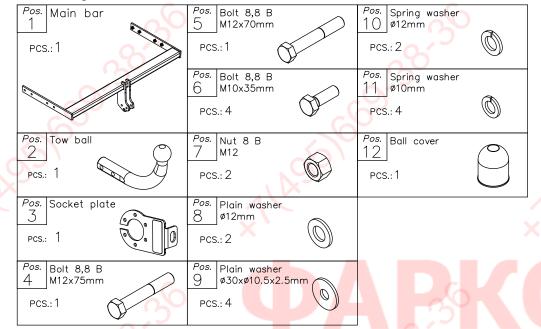

many tests. Reliability of towing hitch depends also on correct assembly and right operation. For this reasons we kindly ask to read carefully this instruction and apply to hints.

The towing hitch should be install in points described by a car producer.

UNDERSIDE BUMPER

After 1000km check all bolts and nuts. The ball of

towing hitch must be always kept clear and conserve

with a grease.

## Towing hitch accessories:





## PPUH AUTO-HAK Sp.J.

Produkcja Zaczepów Kulowych Henryk & Zbigniew Nejman 76-200 SŁUPSK ul. Słoneczna 16K tel/fax (059) 8-414-414; 8-414-413 E-mail: <u>office@autohak.com.pl</u> www.autohak.com.pl

## **Towing hitch (without electrical set)**

Class: A50-X Cat. no. A24 Designed for: Manufacturer: AUDI Model: A3 Sportback Type: 3/5 doors (8P) produced since 07.2008

Technical data: D-value: 9,7 kN maximum trailer weight: 1800 kg maximum vertical cup mass: 100 kg

Approval number according to Directive 94/20/EC: <u>e20\*94/20\*0746\*00</u>

## Foreword

This towing hitch is designed according to rules of safety traffic regulations. The towing hitch is a safety component and can be install only by qualified personnel. Any alteration or conversion of the towing hitch is prohibited and w