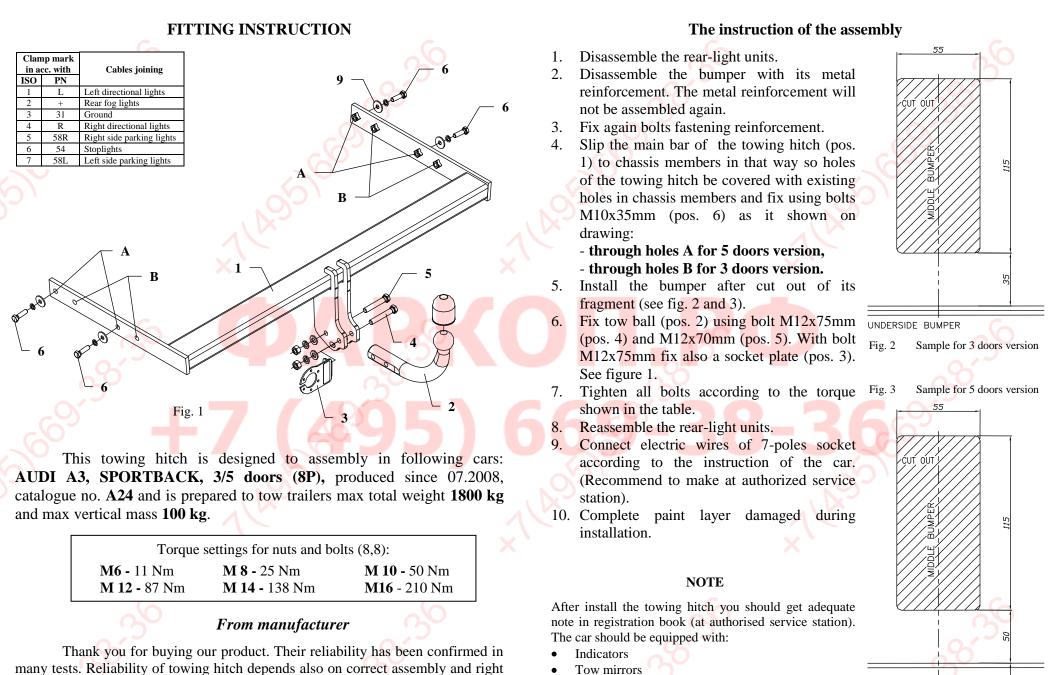

many tests. Reliability of towing hitch depends also on correct assembly and right operation. For this reasons we kindly ask to read carefully this instruction and apply to hints.

The towing hitch should be install in points described by a car producer.

UNDERSIDE BUMPER

After 1000km check all bolts and nuts. The ball of

towing hitch must be always kept clear and conserve

with a grease.